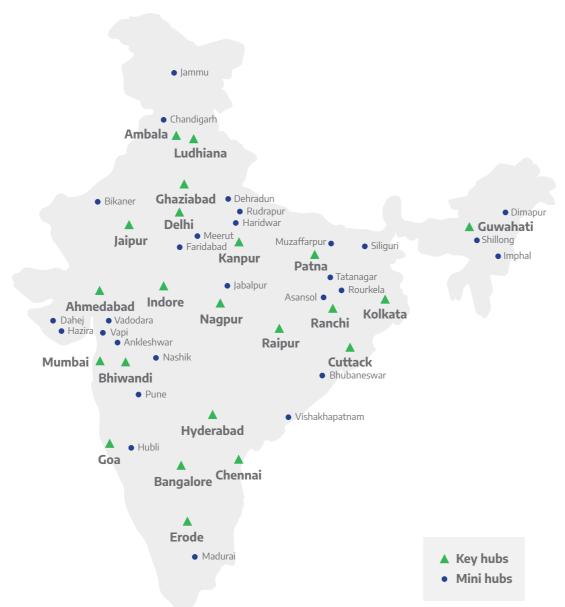

## **Nation-wide** presence

MATA offers one of the largest logistics networks in India with over 350 branches dotting the entire length and breadth of the country. These 350 branches and over 200 franchisees are connected through a strong network of over 20 Major and Mini Hubs located at strategic positions across India. With the mini hubs, MATA reaches to the last mile.

#### Strategic presence – Key hubs

Ghaziabad, Raipur, Indore, Ambala, Ahmedabad, Jaipur, Bhiwandi, Bangalore, Kolkata, Siliguri, Guwahati, Chennai and Hyderabad

#### Last Mile connectivity

Network of Mini Hubs that facilitate quick and safe, first and last mile connectivity to interiors of the country.

There's no pin-code, where we can't solve a pain-point in logistics.