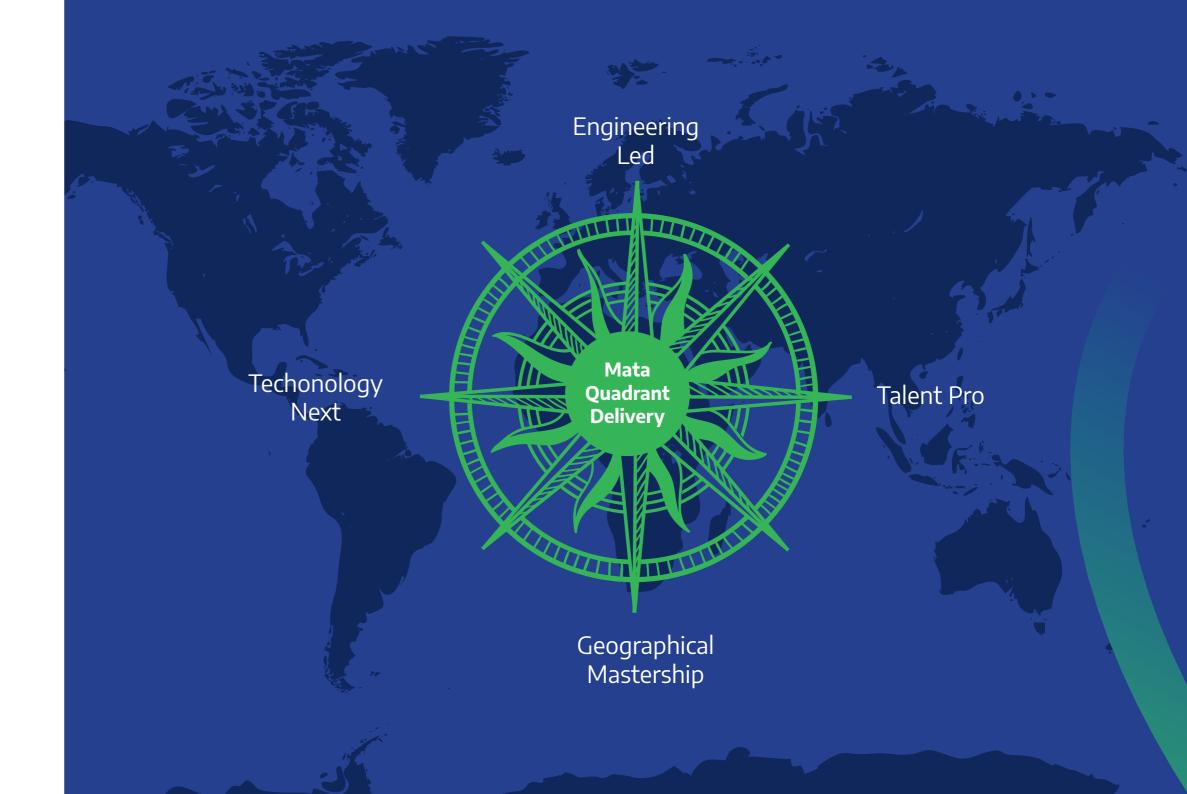

### The difference

At the heart of MATA's immaculate delivery process are the 4 key edge areas tha form its delivery quadrant.

**Geographical-Mastership:** Deep presence across every state and union territory and an efficient network of partners internationally gives MATA a great edge of Geographical mastership. This strategic understanding of the country enables astute planning and timely delivery.

**Engineering-Led:** MATA offers one of industry's leading engineering capabilities across civil, mechanical and electrical engineering functions to deliver superior outcomes through ODC cargo planning, overcoming route challenges, vehicle modification, etc.

**Techonology-Next:** Leveraging technology in every aspect of delivery process with data analytics, GPS tracking, data driven fleet health management and technology driven customer care.

**Talent-Pro:** Experienced, qualified and well trained team that functions seamlessly to deliver on client needs at MATA. In house capabilities like engineering, technical, etc ensure that the most unique logistic challenges can be answered here.